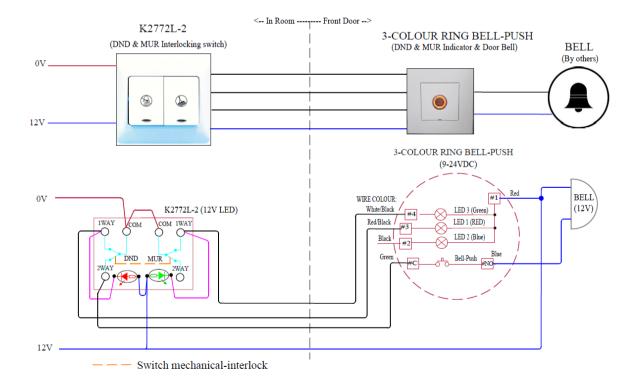

### Connection Diagram with T&J DND/MUR Switch:

SAMPLE CONNECTION FOR DND/MUR SWITCH TO 3-COLOUR RING BELL-PUSH