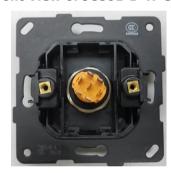

Front View of JC801-B-W-SBL

Back View of JC801-B-W-SBL

Connector with wires (~150mm)