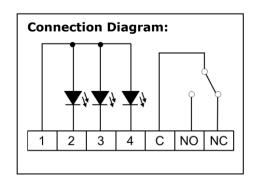

• Fix Screw: M3.5x0.6x23.5mm±

Mounting box: ≥35mm depth

• Compatible with Palladiom (Lutron) frame

• Packing: 5 pcs/1 box, 10 boxes/1 carton

| Pin | Wire colour | Function                     |
|-----|-------------|------------------------------|
| 1   | Red         | LED +Common +9V ~ 24VDC      |
| 2   | Black       | LED – Blue or White          |
| 3   | Red-Black   | LED - Red                    |
| 4   | White-Black | LED - Green                  |
| С   | Green       | Common (Push-Button)         |
| NO  | Blue        | Normally Open (Push-Button)  |
| NC  | Yellow      | Normally Close (Push-Button) |

# Connection Diagram when using with RCU/Control System: