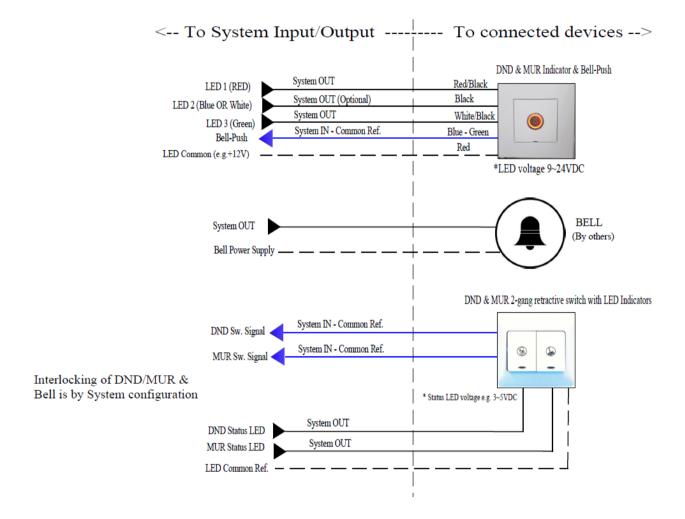

TRIC (SINGAPORE) PTE LTD

Company Registration No: 200205797Z 10 Ubi Crescent, #02-24, Ubi Techpark, Singapore 408564 Telephone: +65 6547-4333 Fax: +65 6547-4666

Date: 14<sup>th</sup> June 2019 **Subject: Product Info:** 

JC801-B-W (24V Bell-Push Switch)

# Three-colour LED ring (Ø19mm):









Green

Red

3<sup>rd</sup> Colour: Blue or White

### Connection Diagram with T&J DND/MUR Switch:



SAMPLE CONNECTION FOR DND/MUR SWITCH TO 3-COLOUR RING BELL-PUSH





# **T&J ELECTRIC (SINGAPORE) PTE LTD**

Company Registration No: 200205797Z 10 Ubi Crescent, #02-24, Ubi Techpark, Singapore 408564 Telephone: +65 6547-4333 Fax: +65 6547-4666

Date: 14<sup>th</sup> June 2019 **Subject: Product Info:** 

JC801-B-W (24V Bell-Push Switch)

# Connection Diagram when using with RCU/Control System: