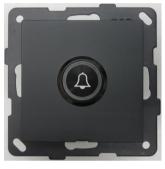

Front View of JC801-B-W-SBL

Back View of JC801-B-W-SBL

Connector with wires (~150mm)